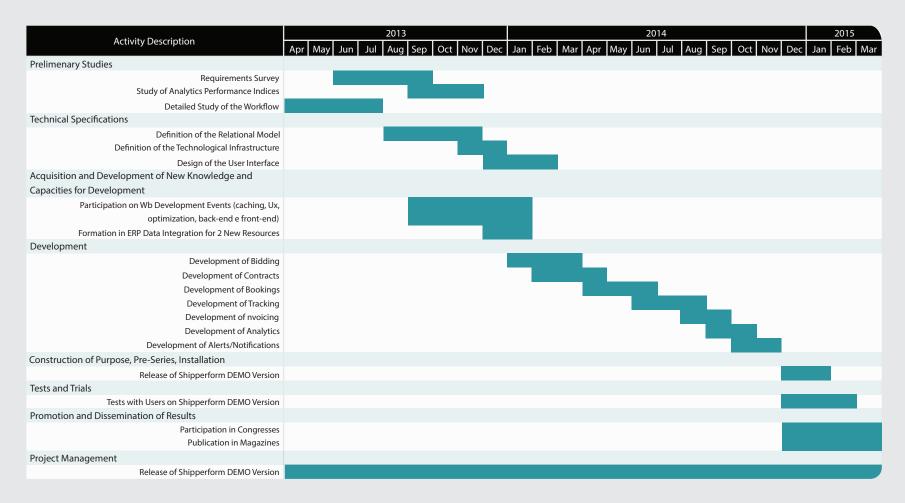

vironment. This will facilitate alone, the penetration of this solution into the global market. In a summarized way, the objectives of Shipperform project and the goals to be met are:

- Create a global platform for the managment on the entire exporting process;
- Centralize all information resulting from the exporting process of containerized cargo;
- Increase the use of ICT on the Workflow port on a internacional level;
- Define and implement Business Intelligence tools to better evaluate the process and its partners;
- Create a platform to manage large volumes of information from different sources and with different needs;
- 6 Create a platform for the workflow management of exporting transactions as SaaS;
- Reduce the operation cost of an export transaction.











# Work Program













## Promotion Actions and Dissemination Results

To be done.

## **Partners**

To achieve the goals of Shipperform, MAEIL will rely on the participation of IST - Instituto Superior Técnico, that will complement with its experience and know-how, at this level, the MAEIL technical team.